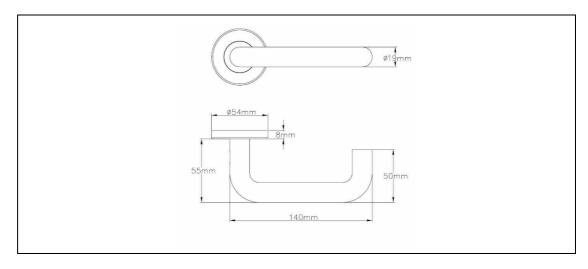

### Specification:

- Available in SS316 and SS304 stainless steel
- Handle Length: 140mmHandle Projection: 55mm
- Rose Diameter: 54mmRose Projection: 8mm
- Please refer to separate page for accessories
- Supplied with push-on rose as standard
- Available with screw-on rose upon request
- Available as boxed or visi-packed
- · Also available with solid lever

# Technical Design: